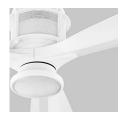

**INPUT VOLTAGE** 120V

**ENERGY** 

**SPECIFICATIONS** Airflow: 5116 CFM

Electric Energy Consuption: 25 W (Excludes Light)

Airflow Efficiency: 204 CFM/W Note: Measured at high speed

**FINISHES** White (-6), Oiled Bronze (-22), Satin Nickel (-24)