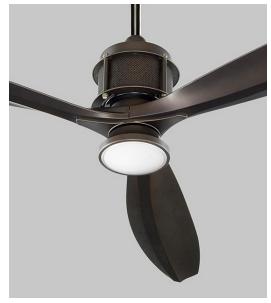

## **Propel** Ceiling Fan

120v: 3-106-xx

LOCATION \_\_\_\_\_ FIXTURE TYPE \_ PROJECT\_ DATE \_

-22 Oiled Bronze

-6 White

-24 Satin Nickel

3 Blades / 56" Blade Sweep / 16° Blade-Pitch SPECIFICATIONS

4.5" downrod (Included).

## LIGHT INFORMATION

**LUMEN OUTPUT** 811 lm (LM-79)

**LIGHT SOURCE** LED Light kit 15W, 3000K, 90CRI

Dimmable LED with White Glass diffuser