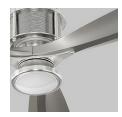

**INPUT VOLTAGE** 120V

**ENERGY** 

**SPECIFICATIONS** Airflow: 5116 CFM

Electric Energy Consuption: 25 W (Excludes Light)

Airflow Efficiency: 204 CFM/W Note: Measured at high speed

**FINISHES** White (-6), Oiled Bronze (-22), Satin Nickel (-24)