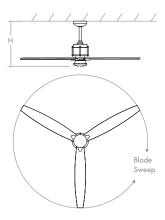

## **Propel** Ceiling Fan

120v: 3-106-xx

LOCATION \_\_\_\_\_ FIXTURE TYPE \_ PROJECT\_ DATE \_

-22 Oiled Bronze

-6 White

-24 Satin Nickel

3 Blades / 56" Blade Sweep / 16° Blade-Pitch SPECIFICATIONS

4.5" downrod (Included).

**STANDARDS** ETL Dry

**DIMENSIONS** 

52.00" Blade Sweep: Ht.: 15.25" Ceiling to Blades: 11.5"